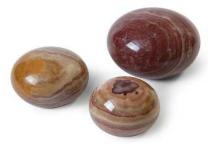

#### Available as:

Touchstone £120

Pendant £150

Key Chain £180

### Jewellery & Touchstones

Touchstones - Round or Heart Shaped Small - £85, Medium - £90, Large - £95

Pendants - All Shapes: Small - £130, Medium - £130, Silver Chain - £24, Rubber Cord with Silver Clasp - £20